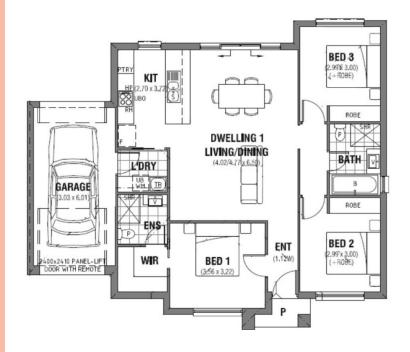

## **Package Inclusions:**

- 25 Year Structural Guarantee
- 2.7m high ceilings throughout
- 2.4m high external doors
- Bed 1 complete with walk in robe and ensuite
- Spacious bedrooms (2 & 3) with built in robes
- Flexible open plan layout
- Quality stainless steel kitchen appliances
- Chrome mixer taps to wet areas
- · Ducted reverse cycle air conditioning
- European laminate flooring to main areas
- Carpet to all bedrooms and robes
- Tiled front porch
- Auto panel lift roller door to front
- Colorbond roof, gutters and facias
- Window locks to all windows and sliding doors
- Flyscreens to all window openings
- Instantaneous 26L gas hot water unit
- Physical termite protection barrier
- 3 Month Maintenance Period